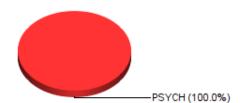

# **CLINICAL EXPERIENCES**

(based on rotation choices)

**Unmarked:** 

82 🔍 **Psych/Behavioral Medicine:** 

| <u>AGE</u> | <u>Ct</u> | <u>Hrs</u> | <u>Geriatric</u> |           |                     |
|------------|-----------|------------|------------------|-----------|---------------------|
| <2 yrs:    | 0         | 0.0 🔍      | <u>Breakdown</u> | <u>Ct</u> | <u>Hrs</u><br>1.2 ◀ |
| 2-4 yrs:   | 0         | 0.0 🔍      | 65-74 yrs:       | 4         | 1.2 🔍               |
| 5-11 yrs:  | 0         | 0.0 🔍      | 75-84 yrs:       | 1         | 0.3 🔍               |
| 12-17 yrs: | 0         | 0.0 🔍      | 85-89 yrs:       | 0         | 0.0 🔍               |
| 18-49 yrs: | 65        | 19.6 🔍     | >=90 yrs:        | 0         | 0.0 🔍               |
| 50-64 yrs: | 12        | 3.5 🔍      | •                |           |                     |
| >=65 yrs:  | 5         | 14 🔍       |                  |           |                     |