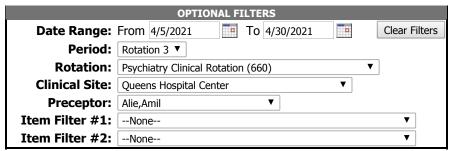

### **CLINICAL SETTING TYPES**

0 9 **Outpatient:** 82 🖣 **Emergency Room/Dept:** 

0 9 Inpatient: 0 🔍 Long-Term Care:

0.0 9

0 9 Other: