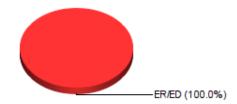

# **CLINICAL EXPERIENCES**

(based on rotation choices)

**Unmarked:** 

82 🔍 **Psych/Behavioral Medicine:** 

| <u>AGE</u> | <u>Ct</u> | <u>Hrs</u> | <u>Geriatric</u> |           |                     |
|------------|-----------|------------|------------------|-----------|---------------------|
| <2 yrs:    | 0         | 0.0 🔍      | <u>Breakdown</u> | <u>Ct</u> | <u>Hrs</u><br>1.2 ◀ |
| 2-4 yrs:   | 0         | 0.0 🔍      | 65-74 yrs:       | 4         | 1.2 🔍               |
| 5-11 yrs:  | 0         | 0.0 🔍      | 75-84 yrs:       | 1         | 0.3 🔍               |
| 12-17 yrs: | 0         | 0.0 🔍      | 85-89 yrs:       | 0         | 0.0 🔍               |
| 18-49 yrs: | 65        | 19.6 🔍     | >=90 yrs:        | 0         | 0.0 🔍               |
| 50-64 yrs: | 12        | 3.5 🔍      | •                |           |                     |
| >=65 yrs:  | 5         | 14 🔍       |                  |           |                     |