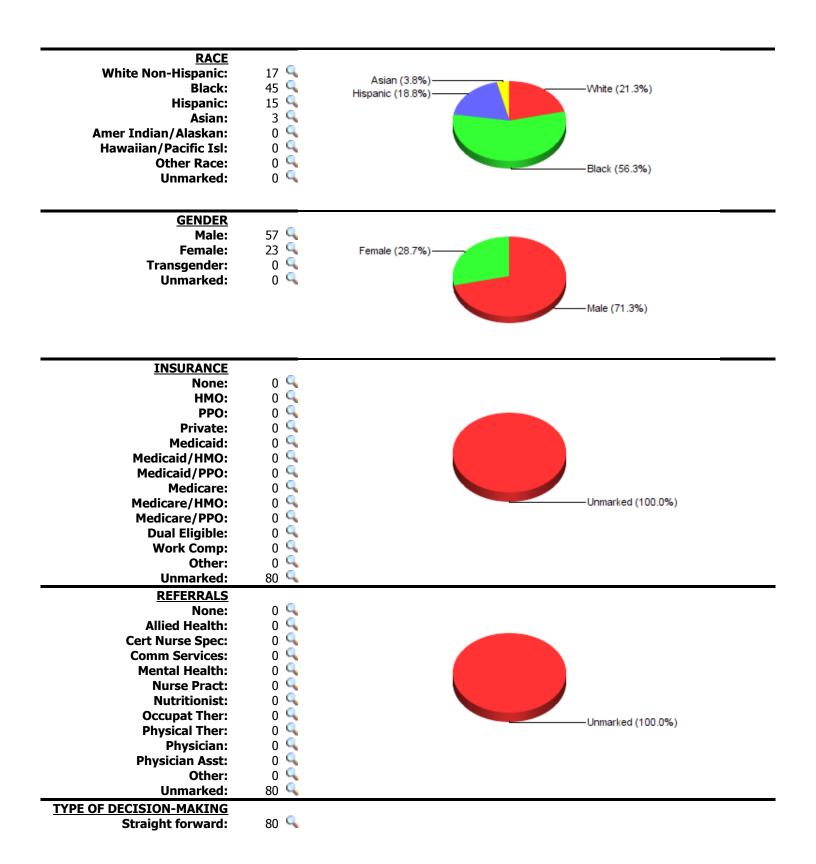

York College of CUNY (Acct #7591)

Kolasinac, Jay is logged in. Log Out

| CASE LOG TOTALS                             |                         |                                                                                                                                                                                                                                                                                                                                                                                                                                                                                                                                                                                                                                                                                                                                                                                                                                                                                                                                                                                                                                                                                                                                                                                                                                                                                                                                                                                                                                                                                                                                                                                                                                                                                                                                                                                                                                                                                                                                                                                                                                                                                                                                     | Go To Main Menu     |
|---------------------------------------------|-------------------------|-------------------------------------------------------------------------------------------------------------------------------------------------------------------------------------------------------------------------------------------------------------------------------------------------------------------------------------------------------------------------------------------------------------------------------------------------------------------------------------------------------------------------------------------------------------------------------------------------------------------------------------------------------------------------------------------------------------------------------------------------------------------------------------------------------------------------------------------------------------------------------------------------------------------------------------------------------------------------------------------------------------------------------------------------------------------------------------------------------------------------------------------------------------------------------------------------------------------------------------------------------------------------------------------------------------------------------------------------------------------------------------------------------------------------------------------------------------------------------------------------------------------------------------------------------------------------------------------------------------------------------------------------------------------------------------------------------------------------------------------------------------------------------------------------------------------------------------------------------------------------------------------------------------------------------------------------------------------------------------------------------------------------------------------------------------------------------------------------------------------------------------|---------------------|
|                                             |                         | OPTIONAL FILTERS                                                                                                                                                                                                                                                                                                                                                                                                                                                                                                                                                                                                                                                                                                                                                                                                                                                                                                                                                                                                                                                                                                                                                                                                                                                                                                                                                                                                                                                                                                                                                                                                                                                                                                                                                                                                                                                                                                                                                                                                                                                                                                                    |                     |
|                                             | -                       | From 5/31/2021 To 6/25/2021 Clear Filters                                                                                                                                                                                                                                                                                                                                                                                                                                                                                                                                                                                                                                                                                                                                                                                                                                                                                                                                                                                                                                                                                                                                                                                                                                                                                                                                                                                                                                                                                                                                                                                                                                                                                                                                                                                                                                                                                                                                                                                                                                                                                           |                     |
|                                             |                         | Rotation 5 V                                                                                                                                                                                                                                                                                                                                                                                                                                                                                                                                                                                                                                                                                                                                                                                                                                                                                                                                                                                                                                                                                                                                                                                                                                                                                                                                                                                                                                                                                                                                                                                                                                                                                                                                                                                                                                                                                                                                                                                                                                                                                                                        |                     |
|                                             | Rotation:               | Family Practice Clinical Rotation (668)                                                                                                                                                                                                                                                                                                                                                                                                                                                                                                                                                                                                                                                                                                                                                                                                                                                                                                                                                                                                                                                                                                                                                                                                                                                                                                                                                                                                                                                                                                                                                                                                                                                                                                                                                                                                                                                                                                                                                                                                                                                                                             |                     |
|                                             | Clinical Site:          | CitiMed JFK                                                                                                                                                                                                                                                                                                                                                                                                                                                                                                                                                                                                                                                                                                                                                                                                                                                                                                                                                                                                                                                                                                                                                                                                                                                                                                                                                                                                                                                                                                                                                                                                                                                                                                                                                                                                                                                                                                                                                                                                                                                                                                                         |                     |
|                                             | Preceptor:              | Laura Robinson                                                                                                                                                                                                                                                                                                                                                                                                                                                                                                                                                                                                                                                                                                                                                                                                                                                                                                                                                                                                                                                                                                                                                                                                                                                                                                                                                                                                                                                                                                                                                                                                                                                                                                                                                                                                                                                                                                                                                                                                                                                                                                                      |                     |
|                                             | Item Filter #1:         | None 🔻                                                                                                                                                                                                                                                                                                                                                                                                                                                                                                                                                                                                                                                                                                                                                                                                                                                                                                                                                                                                                                                                                                                                                                                                                                                                                                                                                                                                                                                                                                                                                                                                                                                                                                                                                                                                                                                                                                                                                                                                                                                                                                                              |                     |
|                                             | Item Filter #2:         | None 🔻                                                                                                                                                                                                                                                                                                                                                                                                                                                                                                                                                                                                                                                                                                                                                                                                                                                                                                                                                                                                                                                                                                                                                                                                                                                                                                                                                                                                                                                                                                                                                                                                                                                                                                                                                                                                                                                                                                                                                                                                                                                                                                                              |                     |
| Click 🔍 for a list of cases where           | that category was marke | d.                                                                                                                                                                                                                                                                                                                                                                                                                                                                                                                                                                                                                                                                                                                                                                                                                                                                                                                                                                                                                                                                                                                                                                                                                                                                                                                                                                                                                                                                                                                                                                                                                                                                                                                                                                                                                                                                                                                                                                                                                                                                                                                                  |                     |
| Total                                       | Cases Entered: 80       |                                                                                                                                                                                                                                                                                                                                                                                                                                                                                                                                                                                                                                                                                                                                                                                                                                                                                                                                                                                                                                                                                                                                                                                                                                                                                                                                                                                                                                                                                                                                                                                                                                                                                                                                                                                                                                                                                                                                                                                                                                                                                                                                     |                     |
| Total U                                     | nique Patients: 80      |                                                                                                                                                                                                                                                                                                                                                                                                                                                                                                                                                                                                                                                                                                                                                                                                                                                                                                                                                                                                                                                                                                                                                                                                                                                                                                                                                                                                                                                                                                                                                                                                                                                                                                                                                                                                                                                                                                                                                                                                                                                                                                                                     |                     |
|                                             | ays with Cases: 16      |                                                                                                                                                                                                                                                                                                                                                                                                                                                                                                                                                                                                                                                                                                                                                                                                                                                                                                                                                                                                                                                                                                                                                                                                                                                                                                                                                                                                                                                                                                                                                                                                                                                                                                                                                                                                                                                                                                                                                                                                                                                                                                                                     |                     |
|                                             | -                       | 8 (+ 0.0 Total Consult Hours = ~26.8 Hours)                                                                                                                                                                                                                                                                                                                                                                                                                                                                                                                                                                                                                                                                                                                                                                                                                                                                                                                                                                                                                                                                                                                                                                                                                                                                                                                                                                                                                                                                                                                                                                                                                                                                                                                                                                                                                                                                                                                                                                                                                                                                                         |                     |
| Average Case Load                           |                         |                                                                                                                                                                                                                                                                                                                                                                                                                                                                                                                                                                                                                                                                                                                                                                                                                                                                                                                                                                                                                                                                                                                                                                                                                                                                                                                                                                                                                                                                                                                                                                                                                                                                                                                                                                                                                                                                                                                                                                                                                                                                                                                                     |                     |
| Average Time Spent                          |                         | minutes                                                                                                                                                                                                                                                                                                                                                                                                                                                                                                                                                                                                                                                                                                                                                                                                                                                                                                                                                                                                                                                                                                                                                                                                                                                                                                                                                                                                                                                                                                                                                                                                                                                                                                                                                                                                                                                                                                                                                                                                                                                                                                                             |                     |
| Average Time open                           | Rural Visits: 0 p       | _                                                                                                                                                                                                                                                                                                                                                                                                                                                                                                                                                                                                                                                                                                                                                                                                                                                                                                                                                                                                                                                                                                                                                                                                                                                                                                                                                                                                                                                                                                                                                                                                                                                                                                                                                                                                                                                                                                                                                                                                                                                                                                                                   |                     |
|                                             | •                       | -                                                                                                                                                                                                                                                                                                                                                                                                                                                                                                                                                                                                                                                                                                                                                                                                                                                                                                                                                                                                                                                                                                                                                                                                                                                                                                                                                                                                                                                                                                                                                                                                                                                                                                                                                                                                                                                                                                                                                                                                                                                                                                                                   |                     |
|                                             | ea/Population: 0 p      |                                                                                                                                                                                                                                                                                                                                                                                                                                                                                                                                                                                                                                                                                                                                                                                                                                                                                                                                                                                                                                                                                                                                                                                                                                                                                                                                                                                                                                                                                                                                                                                                                                                                                                                                                                                                                                                                                                                                                                                                                                                                                                                                     |                     |
| Surgica                                     |                         | nplete: 0 patients<br>Pre-op: 0 patients<br>Intra-op: 0 patients<br>Post-op: 0 patients<br>erating Room experiences: 0 patients<br>Source to the set of the set |                     |
| Gro                                         | up Encounters: 0 s      | essions 🔍                                                                                                                                                                                                                                                                                                                                                                                                                                                                                                                                                                                                                                                                                                                                                                                                                                                                                                                                                                                                                                                                                                                                                                                                                                                                                                                                                                                                                                                                                                                                                                                                                                                                                                                                                                                                                                                                                                                                                                                                                                                                                                                           |                     |
| CLINICAL SETTING                            | TYPES                   |                                                                                                                                                                                                                                                                                                                                                                                                                                                                                                                                                                                                                                                                                                                                                                                                                                                                                                                                                                                                                                                                                                                                                                                                                                                                                                                                                                                                                                                                                                                                                                                                                                                                                                                                                                                                                                                                                                                                                                                                                                                                                                                                     |                     |
| Outp                                        | batient: 80 🔍           |                                                                                                                                                                                                                                                                                                                                                                                                                                                                                                                                                                                                                                                                                                                                                                                                                                                                                                                                                                                                                                                                                                                                                                                                                                                                                                                                                                                                                                                                                                                                                                                                                                                                                                                                                                                                                                                                                                                                                                                                                                                                                                                                     |                     |
| Emergency Room                              |                         |                                                                                                                                                                                                                                                                                                                                                                                                                                                                                                                                                                                                                                                                                                                                                                                                                                                                                                                                                                                                                                                                                                                                                                                                                                                                                                                                                                                                                                                                                                                                                                                                                                                                                                                                                                                                                                                                                                                                                                                                                                                                                                                                     |                     |
|                                             | oatient: 0 S            |                                                                                                                                                                                                                                                                                                                                                                                                                                                                                                                                                                                                                                                                                                                                                                                                                                                                                                                                                                                                                                                                                                                                                                                                                                                                                                                                                                                                                                                                                                                                                                                                                                                                                                                                                                                                                                                                                                                                                                                                                                                                                                                                     |                     |
| Long-Terr                                   | -                       |                                                                                                                                                                                                                                                                                                                                                                                                                                                                                                                                                                                                                                                                                                                                                                                                                                                                                                                                                                                                                                                                                                                                                                                                                                                                                                                                                                                                                                                                                                                                                                                                                                                                                                                                                                                                                                                                                                                                                                                                                                                                                                                                     |                     |
|                                             | <b>Other:</b> 0 🔍       |                                                                                                                                                                                                                                                                                                                                                                                                                                                                                                                                                                                                                                                                                                                                                                                                                                                                                                                                                                                                                                                                                                                                                                                                                                                                                                                                                                                                                                                                                                                                                                                                                                                                                                                                                                                                                                                                                                                                                                                                                                                                                                                                     |                     |
|                                             |                         | OP (100.0%)                                                                                                                                                                                                                                                                                                                                                                                                                                                                                                                                                                                                                                                                                                                                                                                                                                                                                                                                                                                                                                                                                                                                                                                                                                                                                                                                                                                                                                                                                                                                                                                                                                                                                                                                                                                                                                                                                                                                                                                                                                                                                                                         |                     |
|                                             |                         |                                                                                                                                                                                                                                                                                                                                                                                                                                                                                                                                                                                                                                                                                                                                                                                                                                                                                                                                                                                                                                                                                                                                                                                                                                                                                                                                                                                                                                                                                                                                                                                                                                                                                                                                                                                                                                                                                                                                                                                                                                                                                                                                     |                     |
| CLINICAL EXPER                              | IENCES                  |                                                                                                                                                                                                                                                                                                                                                                                                                                                                                                                                                                                                                                                                                                                                                                                                                                                                                                                                                                                                                                                                                                                                                                                                                                                                                                                                                                                                                                                                                                                                                                                                                                                                                                                                                                                                                                                                                                                                                                                                                                                                                                                                     |                     |
| (based on rotation                          | n choices)              |                                                                                                                                                                                                                                                                                                                                                                                                                                                                                                                                                                                                                                                                                                                                                                                                                                                                                                                                                                                                                                                                                                                                                                                                                                                                                                                                                                                                                                                                                                                                                                                                                                                                                                                                                                                                                                                                                                                                                                                                                                                                                                                                     |                     |
| Family Me                                   | edicine: 80 🔍           |                                                                                                                                                                                                                                                                                                                                                                                                                                                                                                                                                                                                                                                                                                                                                                                                                                                                                                                                                                                                                                                                                                                                                                                                                                                                                                                                                                                                                                                                                                                                                                                                                                                                                                                                                                                                                                                                                                                                                                                                                                                                                                                                     |                     |
|                                             |                         |                                                                                                                                                                                                                                                                                                                                                                                                                                                                                                                                                                                                                                                                                                                                                                                                                                                                                                                                                                                                                                                                                                                                                                                                                                                                                                                                                                                                                                                                                                                                                                                                                                                                                                                                                                                                                                                                                                                                                                                                                                                                                                                                     |                     |
|                                             |                         |                                                                                                                                                                                                                                                                                                                                                                                                                                                                                                                                                                                                                                                                                                                                                                                                                                                                                                                                                                                                                                                                                                                                                                                                                                                                                                                                                                                                                                                                                                                                                                                                                                                                                                                                                                                                                                                                                                                                                                                                                                                                                                                                     |                     |
|                                             |                         |                                                                                                                                                                                                                                                                                                                                                                                                                                                                                                                                                                                                                                                                                                                                                                                                                                                                                                                                                                                                                                                                                                                                                                                                                                                                                                                                                                                                                                                                                                                                                                                                                                                                                                                                                                                                                                                                                                                                                                                                                                                                                                                                     |                     |
|                                             |                         | FAMILY (100.                                                                                                                                                                                                                                                                                                                                                                                                                                                                                                                                                                                                                                                                                                                                                                                                                                                                                                                                                                                                                                                                                                                                                                                                                                                                                                                                                                                                                                                                                                                                                                                                                                                                                                                                                                                                                                                                                                                                                                                                                                                                                                                        | 0%)                 |
|                                             |                         |                                                                                                                                                                                                                                                                                                                                                                                                                                                                                                                                                                                                                                                                                                                                                                                                                                                                                                                                                                                                                                                                                                                                                                                                                                                                                                                                                                                                                                                                                                                                                                                                                                                                                                                                                                                                                                                                                                                                                                                                                                                                                                                                     |                     |
|                                             |                         |                                                                                                                                                                                                                                                                                                                                                                                                                                                                                                                                                                                                                                                                                                                                                                                                                                                                                                                                                                                                                                                                                                                                                                                                                                                                                                                                                                                                                                                                                                                                                                                                                                                                                                                                                                                                                                                                                                                                                                                                                                                                                                                                     |                     |
| <u>AGE</u> <u>Ct</u><br><b>&lt;2 yrs:</b> 0 | <u>Hrs</u><br>0.0 <     | <u>Geria</u><br>Breakdo                                                                                                                                                                                                                                                                                                                                                                                                                                                                                                                                                                                                                                                                                                                                                                                                                                                                                                                                                                                                                                                                                                                                                                                                                                                                                                                                                                                                                                                                                                                                                                                                                                                                                                                                                                                                                                                                                                                                                                                                                                                                                                             |                     |
| <b>2-4 yrs:</b> 0                           | 0.0 <                   | 65-74                                                                                                                                                                                                                                                                                                                                                                                                                                                                                                                                                                                                                                                                                                                                                                                                                                                                                                                                                                                                                                                                                                                                                                                                                                                                                                                                                                                                                                                                                                                                                                                                                                                                                                                                                                                                                                                                                                                                                                                                                                                                                                                               |                     |
| <b>5-11 yrs:</b> 0                          | 0.0 🔍                   | 75-84                                                                                                                                                                                                                                                                                                                                                                                                                                                                                                                                                                                                                                                                                                                                                                                                                                                                                                                                                                                                                                                                                                                                                                                                                                                                                                                                                                                                                                                                                                                                                                                                                                                                                                                                                                                                                                                                                                                                                                                                                                                                                                                               | <b>yrs:</b> 0 0.0 🔍 |
| <b>12-17 yrs:</b> 0                         | 0.0 🔦                   | 85-89                                                                                                                                                                                                                                                                                                                                                                                                                                                                                                                                                                                                                                                                                                                                                                                                                                                                                                                                                                                                                                                                                                                                                                                                                                                                                                                                                                                                                                                                                                                                                                                                                                                                                                                                                                                                                                                                                                                                                                                                                                                                                                                               | <b>yrs:</b> 0 0.0 🔍 |
| 18-49 yrs: 58                               | 19.5 🤦                  | >=90                                                                                                                                                                                                                                                                                                                                                                                                                                                                                                                                                                                                                                                                                                                                                                                                                                                                                                                                                                                                                                                                                                                                                                                                                                                                                                                                                                                                                                                                                                                                                                                                                                                                                                                                                                                                                                                                                                                                                                                                                                                                                                                                | <b>yrs:</b> 0 0.0 🔍 |
| <b>50-64 yrs:</b> 21                        | 7.0 🤦                   |                                                                                                                                                                                                                                                                                                                                                                                                                                                                                                                                                                                                                                                                                                                                                                                                                                                                                                                                                                                                                                                                                                                                                                                                                                                                                                                                                                                                                                                                                                                                                                                                                                                                                                                                                                                                                                                                                                                                                                                                                                                                                                                                     |                     |
| >=65 yrs: 1<br>Unmarked: 0                  | 0.3 🔍<br>0.0 🔍          |                                                                                                                                                                                                                                                                                                                                                                                                                                                                                                                                                                                                                                                                                                                                                                                                                                                                                                                                                                                                                                                                                                                                                                                                                                                                                                                                                                                                                                                                                                                                                                                                                                                                                                                                                                                                                                                                                                                                                                                                                                                                                                                                     |                     |