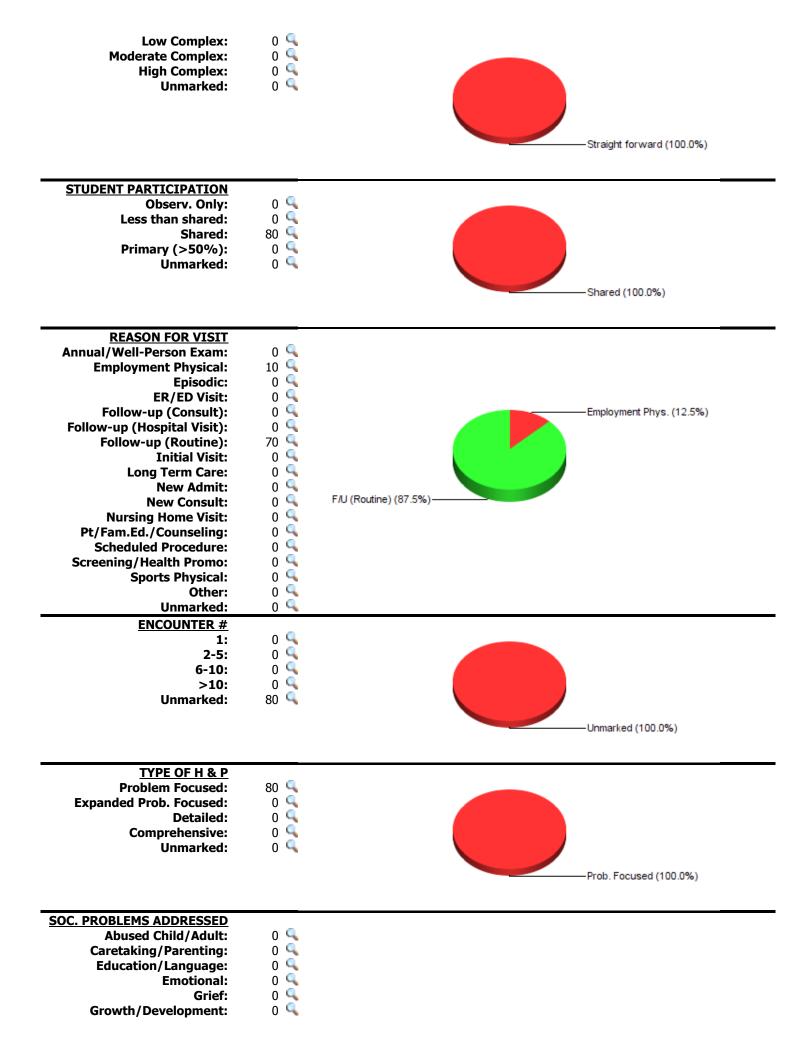

York College of CUNY (Acct #7591)

Kolasinac, Jay is logged in. Log Out

| CASE LOG TOTALS                             |                         |                                                                                                                                                                                                                                                                                                                                                                                                                                                                                                                                                                                                                                                                                                                                                                                                                                                                                                                                                                                                                                                                                                                                                                                                                                                                                                                                                                                                                                                                                                                                                                                                                                                                                                                                                                                                                                                                                                                                                                                                                                                                                                                                     | Go To Main Menu     |
|---------------------------------------------|-------------------------|-------------------------------------------------------------------------------------------------------------------------------------------------------------------------------------------------------------------------------------------------------------------------------------------------------------------------------------------------------------------------------------------------------------------------------------------------------------------------------------------------------------------------------------------------------------------------------------------------------------------------------------------------------------------------------------------------------------------------------------------------------------------------------------------------------------------------------------------------------------------------------------------------------------------------------------------------------------------------------------------------------------------------------------------------------------------------------------------------------------------------------------------------------------------------------------------------------------------------------------------------------------------------------------------------------------------------------------------------------------------------------------------------------------------------------------------------------------------------------------------------------------------------------------------------------------------------------------------------------------------------------------------------------------------------------------------------------------------------------------------------------------------------------------------------------------------------------------------------------------------------------------------------------------------------------------------------------------------------------------------------------------------------------------------------------------------------------------------------------------------------------------|---------------------|
|                                             |                         | OPTIONAL FILTERS                                                                                                                                                                                                                                                                                                                                                                                                                                                                                                                                                                                                                                                                                                                                                                                                                                                                                                                                                                                                                                                                                                                                                                                                                                                                                                                                                                                                                                                                                                                                                                                                                                                                                                                                                                                                                                                                                                                                                                                                                                                                                                                    |                     |
|                                             | -                       | From 5/31/2021 To 6/25/2021 Clear Filters                                                                                                                                                                                                                                                                                                                                                                                                                                                                                                                                                                                                                                                                                                                                                                                                                                                                                                                                                                                                                                                                                                                                                                                                                                                                                                                                                                                                                                                                                                                                                                                                                                                                                                                                                                                                                                                                                                                                                                                                                                                                                           |                     |
|                                             |                         | Rotation 5 V                                                                                                                                                                                                                                                                                                                                                                                                                                                                                                                                                                                                                                                                                                                                                                                                                                                                                                                                                                                                                                                                                                                                                                                                                                                                                                                                                                                                                                                                                                                                                                                                                                                                                                                                                                                                                                                                                                                                                                                                                                                                                                                        |                     |
|                                             | Rotation:               | Family Practice Clinical Rotation (668)                                                                                                                                                                                                                                                                                                                                                                                                                                                                                                                                                                                                                                                                                                                                                                                                                                                                                                                                                                                                                                                                                                                                                                                                                                                                                                                                                                                                                                                                                                                                                                                                                                                                                                                                                                                                                                                                                                                                                                                                                                                                                             |                     |
|                                             | Clinical Site:          | CitiMed JFK                                                                                                                                                                                                                                                                                                                                                                                                                                                                                                                                                                                                                                                                                                                                                                                                                                                                                                                                                                                                                                                                                                                                                                                                                                                                                                                                                                                                                                                                                                                                                                                                                                                                                                                                                                                                                                                                                                                                                                                                                                                                                                                         |                     |
|                                             | Preceptor:              | Laura Robinson                                                                                                                                                                                                                                                                                                                                                                                                                                                                                                                                                                                                                                                                                                                                                                                                                                                                                                                                                                                                                                                                                                                                                                                                                                                                                                                                                                                                                                                                                                                                                                                                                                                                                                                                                                                                                                                                                                                                                                                                                                                                                                                      |                     |
|                                             | Item Filter #1:         | None 🔻                                                                                                                                                                                                                                                                                                                                                                                                                                                                                                                                                                                                                                                                                                                                                                                                                                                                                                                                                                                                                                                                                                                                                                                                                                                                                                                                                                                                                                                                                                                                                                                                                                                                                                                                                                                                                                                                                                                                                                                                                                                                                                                              |                     |
|                                             | Item Filter #2:         | None 🔻                                                                                                                                                                                                                                                                                                                                                                                                                                                                                                                                                                                                                                                                                                                                                                                                                                                                                                                                                                                                                                                                                                                                                                                                                                                                                                                                                                                                                                                                                                                                                                                                                                                                                                                                                                                                                                                                                                                                                                                                                                                                                                                              |                     |
| Click 🔍 for a list of cases where           | that category was marke | d.                                                                                                                                                                                                                                                                                                                                                                                                                                                                                                                                                                                                                                                                                                                                                                                                                                                                                                                                                                                                                                                                                                                                                                                                                                                                                                                                                                                                                                                                                                                                                                                                                                                                                                                                                                                                                                                                                                                                                                                                                                                                                                                                  |                     |
| Total                                       | Cases Entered: 80       |                                                                                                                                                                                                                                                                                                                                                                                                                                                                                                                                                                                                                                                                                                                                                                                                                                                                                                                                                                                                                                                                                                                                                                                                                                                                                                                                                                                                                                                                                                                                                                                                                                                                                                                                                                                                                                                                                                                                                                                                                                                                                                                                     |                     |
| Total U                                     | nique Patients: 80      |                                                                                                                                                                                                                                                                                                                                                                                                                                                                                                                                                                                                                                                                                                                                                                                                                                                                                                                                                                                                                                                                                                                                                                                                                                                                                                                                                                                                                                                                                                                                                                                                                                                                                                                                                                                                                                                                                                                                                                                                                                                                                                                                     |                     |
|                                             | ays with Cases: 16      |                                                                                                                                                                                                                                                                                                                                                                                                                                                                                                                                                                                                                                                                                                                                                                                                                                                                                                                                                                                                                                                                                                                                                                                                                                                                                                                                                                                                                                                                                                                                                                                                                                                                                                                                                                                                                                                                                                                                                                                                                                                                                                                                     |                     |
|                                             | -                       | 8 (+ 0.0 Total Consult Hours = ~26.8 Hours)                                                                                                                                                                                                                                                                                                                                                                                                                                                                                                                                                                                                                                                                                                                                                                                                                                                                                                                                                                                                                                                                                                                                                                                                                                                                                                                                                                                                                                                                                                                                                                                                                                                                                                                                                                                                                                                                                                                                                                                                                                                                                         |                     |
| Average Case Load                           |                         |                                                                                                                                                                                                                                                                                                                                                                                                                                                                                                                                                                                                                                                                                                                                                                                                                                                                                                                                                                                                                                                                                                                                                                                                                                                                                                                                                                                                                                                                                                                                                                                                                                                                                                                                                                                                                                                                                                                                                                                                                                                                                                                                     |                     |
| Average Time Spent                          |                         | minutes                                                                                                                                                                                                                                                                                                                                                                                                                                                                                                                                                                                                                                                                                                                                                                                                                                                                                                                                                                                                                                                                                                                                                                                                                                                                                                                                                                                                                                                                                                                                                                                                                                                                                                                                                                                                                                                                                                                                                                                                                                                                                                                             |                     |
| Average Time open                           | Rural Visits: 0 p       | _                                                                                                                                                                                                                                                                                                                                                                                                                                                                                                                                                                                                                                                                                                                                                                                                                                                                                                                                                                                                                                                                                                                                                                                                                                                                                                                                                                                                                                                                                                                                                                                                                                                                                                                                                                                                                                                                                                                                                                                                                                                                                                                                   |                     |
|                                             | •                       | -                                                                                                                                                                                                                                                                                                                                                                                                                                                                                                                                                                                                                                                                                                                                                                                                                                                                                                                                                                                                                                                                                                                                                                                                                                                                                                                                                                                                                                                                                                                                                                                                                                                                                                                                                                                                                                                                                                                                                                                                                                                                                                                                   |                     |
|                                             | ea/Population: 0 p      |                                                                                                                                                                                                                                                                                                                                                                                                                                                                                                                                                                                                                                                                                                                                                                                                                                                                                                                                                                                                                                                                                                                                                                                                                                                                                                                                                                                                                                                                                                                                                                                                                                                                                                                                                                                                                                                                                                                                                                                                                                                                                                                                     |                     |
| Surgica                                     |                         | nplete: 0 patients<br>Pre-op: 0 patients<br>Intra-op: 0 patients<br>Post-op: 0 patients<br>erating Room experiences: 0 patients<br>Source to the set of the set |                     |
| Gro                                         | up Encounters: 0 s      | essions 🔍                                                                                                                                                                                                                                                                                                                                                                                                                                                                                                                                                                                                                                                                                                                                                                                                                                                                                                                                                                                                                                                                                                                                                                                                                                                                                                                                                                                                                                                                                                                                                                                                                                                                                                                                                                                                                                                                                                                                                                                                                                                                                                                           |                     |
| CLINICAL SETTING                            | TYPES                   |                                                                                                                                                                                                                                                                                                                                                                                                                                                                                                                                                                                                                                                                                                                                                                                                                                                                                                                                                                                                                                                                                                                                                                                                                                                                                                                                                                                                                                                                                                                                                                                                                                                                                                                                                                                                                                                                                                                                                                                                                                                                                                                                     |                     |
| Outp                                        | batient: 80 🔍           |                                                                                                                                                                                                                                                                                                                                                                                                                                                                                                                                                                                                                                                                                                                                                                                                                                                                                                                                                                                                                                                                                                                                                                                                                                                                                                                                                                                                                                                                                                                                                                                                                                                                                                                                                                                                                                                                                                                                                                                                                                                                                                                                     |                     |
| Emergency Room                              |                         |                                                                                                                                                                                                                                                                                                                                                                                                                                                                                                                                                                                                                                                                                                                                                                                                                                                                                                                                                                                                                                                                                                                                                                                                                                                                                                                                                                                                                                                                                                                                                                                                                                                                                                                                                                                                                                                                                                                                                                                                                                                                                                                                     |                     |
|                                             | oatient: 0 S            |                                                                                                                                                                                                                                                                                                                                                                                                                                                                                                                                                                                                                                                                                                                                                                                                                                                                                                                                                                                                                                                                                                                                                                                                                                                                                                                                                                                                                                                                                                                                                                                                                                                                                                                                                                                                                                                                                                                                                                                                                                                                                                                                     |                     |
| Long-Terr                                   | -                       |                                                                                                                                                                                                                                                                                                                                                                                                                                                                                                                                                                                                                                                                                                                                                                                                                                                                                                                                                                                                                                                                                                                                                                                                                                                                                                                                                                                                                                                                                                                                                                                                                                                                                                                                                                                                                                                                                                                                                                                                                                                                                                                                     |                     |
|                                             | <b>Other:</b> 0 🔍       |                                                                                                                                                                                                                                                                                                                                                                                                                                                                                                                                                                                                                                                                                                                                                                                                                                                                                                                                                                                                                                                                                                                                                                                                                                                                                                                                                                                                                                                                                                                                                                                                                                                                                                                                                                                                                                                                                                                                                                                                                                                                                                                                     |                     |
|                                             |                         | OP (100.0%)                                                                                                                                                                                                                                                                                                                                                                                                                                                                                                                                                                                                                                                                                                                                                                                                                                                                                                                                                                                                                                                                                                                                                                                                                                                                                                                                                                                                                                                                                                                                                                                                                                                                                                                                                                                                                                                                                                                                                                                                                                                                                                                         |                     |
|                                             |                         |                                                                                                                                                                                                                                                                                                                                                                                                                                                                                                                                                                                                                                                                                                                                                                                                                                                                                                                                                                                                                                                                                                                                                                                                                                                                                                                                                                                                                                                                                                                                                                                                                                                                                                                                                                                                                                                                                                                                                                                                                                                                                                                                     |                     |
| CLINICAL EXPER                              | IENCES                  |                                                                                                                                                                                                                                                                                                                                                                                                                                                                                                                                                                                                                                                                                                                                                                                                                                                                                                                                                                                                                                                                                                                                                                                                                                                                                                                                                                                                                                                                                                                                                                                                                                                                                                                                                                                                                                                                                                                                                                                                                                                                                                                                     |                     |
| (based on rotation                          | n choices)              |                                                                                                                                                                                                                                                                                                                                                                                                                                                                                                                                                                                                                                                                                                                                                                                                                                                                                                                                                                                                                                                                                                                                                                                                                                                                                                                                                                                                                                                                                                                                                                                                                                                                                                                                                                                                                                                                                                                                                                                                                                                                                                                                     |                     |
| Family Me                                   | edicine: 80 🔍           |                                                                                                                                                                                                                                                                                                                                                                                                                                                                                                                                                                                                                                                                                                                                                                                                                                                                                                                                                                                                                                                                                                                                                                                                                                                                                                                                                                                                                                                                                                                                                                                                                                                                                                                                                                                                                                                                                                                                                                                                                                                                                                                                     |                     |
|                                             |                         |                                                                                                                                                                                                                                                                                                                                                                                                                                                                                                                                                                                                                                                                                                                                                                                                                                                                                                                                                                                                                                                                                                                                                                                                                                                                                                                                                                                                                                                                                                                                                                                                                                                                                                                                                                                                                                                                                                                                                                                                                                                                                                                                     |                     |
|                                             |                         |                                                                                                                                                                                                                                                                                                                                                                                                                                                                                                                                                                                                                                                                                                                                                                                                                                                                                                                                                                                                                                                                                                                                                                                                                                                                                                                                                                                                                                                                                                                                                                                                                                                                                                                                                                                                                                                                                                                                                                                                                                                                                                                                     |                     |
|                                             |                         |                                                                                                                                                                                                                                                                                                                                                                                                                                                                                                                                                                                                                                                                                                                                                                                                                                                                                                                                                                                                                                                                                                                                                                                                                                                                                                                                                                                                                                                                                                                                                                                                                                                                                                                                                                                                                                                                                                                                                                                                                                                                                                                                     |                     |
|                                             |                         | FAMILY (100.                                                                                                                                                                                                                                                                                                                                                                                                                                                                                                                                                                                                                                                                                                                                                                                                                                                                                                                                                                                                                                                                                                                                                                                                                                                                                                                                                                                                                                                                                                                                                                                                                                                                                                                                                                                                                                                                                                                                                                                                                                                                                                                        | 0%)                 |
|                                             |                         |                                                                                                                                                                                                                                                                                                                                                                                                                                                                                                                                                                                                                                                                                                                                                                                                                                                                                                                                                                                                                                                                                                                                                                                                                                                                                                                                                                                                                                                                                                                                                                                                                                                                                                                                                                                                                                                                                                                                                                                                                                                                                                                                     |                     |
|                                             |                         |                                                                                                                                                                                                                                                                                                                                                                                                                                                                                                                                                                                                                                                                                                                                                                                                                                                                                                                                                                                                                                                                                                                                                                                                                                                                                                                                                                                                                                                                                                                                                                                                                                                                                                                                                                                                                                                                                                                                                                                                                                                                                                                                     |                     |
| <u>AGE</u> <u>Ct</u><br><b>&lt;2 yrs:</b> 0 | <u>Hrs</u><br>0.0 <     | <u>Geria</u><br>Breakdo                                                                                                                                                                                                                                                                                                                                                                                                                                                                                                                                                                                                                                                                                                                                                                                                                                                                                                                                                                                                                                                                                                                                                                                                                                                                                                                                                                                                                                                                                                                                                                                                                                                                                                                                                                                                                                                                                                                                                                                                                                                                                                             |                     |
| <b>2-4 yrs:</b> 0                           | 0.0 <                   | 65-74                                                                                                                                                                                                                                                                                                                                                                                                                                                                                                                                                                                                                                                                                                                                                                                                                                                                                                                                                                                                                                                                                                                                                                                                                                                                                                                                                                                                                                                                                                                                                                                                                                                                                                                                                                                                                                                                                                                                                                                                                                                                                                                               |                     |
| <b>5-11 yrs:</b> 0                          | 0.0 🔍                   | 75-84                                                                                                                                                                                                                                                                                                                                                                                                                                                                                                                                                                                                                                                                                                                                                                                                                                                                                                                                                                                                                                                                                                                                                                                                                                                                                                                                                                                                                                                                                                                                                                                                                                                                                                                                                                                                                                                                                                                                                                                                                                                                                                                               | <b>yrs:</b> 0 0.0 🔍 |
| <b>12-17 yrs:</b> 0                         | 0.0 🔦                   | 85-89                                                                                                                                                                                                                                                                                                                                                                                                                                                                                                                                                                                                                                                                                                                                                                                                                                                                                                                                                                                                                                                                                                                                                                                                                                                                                                                                                                                                                                                                                                                                                                                                                                                                                                                                                                                                                                                                                                                                                                                                                                                                                                                               | <b>yrs:</b> 0 0.0 🔍 |
| 18-49 yrs: 58                               | 19.5 🤦                  | >=90                                                                                                                                                                                                                                                                                                                                                                                                                                                                                                                                                                                                                                                                                                                                                                                                                                                                                                                                                                                                                                                                                                                                                                                                                                                                                                                                                                                                                                                                                                                                                                                                                                                                                                                                                                                                                                                                                                                                                                                                                                                                                                                                | <b>yrs:</b> 0 0.0 🔍 |
| <b>50-64 yrs:</b> 21                        | 7.0 🤦                   |                                                                                                                                                                                                                                                                                                                                                                                                                                                                                                                                                                                                                                                                                                                                                                                                                                                                                                                                                                                                                                                                                                                                                                                                                                                                                                                                                                                                                                                                                                                                                                                                                                                                                                                                                                                                                                                                                                                                                                                                                                                                                                                                     |                     |
| >=65 yrs: 1<br>Unmarked: 0                  | 0.3 🔍<br>0.0 🔍          |                                                                                                                                                                                                                                                                                                                                                                                                                                                                                                                                                                                                                                                                                                                                                                                                                                                                                                                                                                                                                                                                                                                                                                                                                                                                                                                                                                                                                                                                                                                                                                                                                                                                                                                                                                                                                                                                                                                                                                                                                                                                                                                                     |                     |