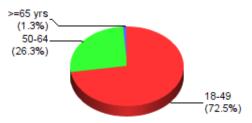

York College of CUNY (Acct #7591)

Kolasinac, Jay is logged in. Log Out

| CASE LOG TOTALS                             |                         |                                                                                                                                                                                                                                                                                                                                                                                                                                                                                                                                                                                                                                                                                                                                                                                                                                                                                                                                                                                                                                                                                                                                                                                                                                                                                                                                                                                                                                                                                                                                                                                                                                                                                                                                                                                                                                                                                                                                                                                                                                                                                                                                     | Go To Main Menu     |
|---------------------------------------------|-------------------------|-------------------------------------------------------------------------------------------------------------------------------------------------------------------------------------------------------------------------------------------------------------------------------------------------------------------------------------------------------------------------------------------------------------------------------------------------------------------------------------------------------------------------------------------------------------------------------------------------------------------------------------------------------------------------------------------------------------------------------------------------------------------------------------------------------------------------------------------------------------------------------------------------------------------------------------------------------------------------------------------------------------------------------------------------------------------------------------------------------------------------------------------------------------------------------------------------------------------------------------------------------------------------------------------------------------------------------------------------------------------------------------------------------------------------------------------------------------------------------------------------------------------------------------------------------------------------------------------------------------------------------------------------------------------------------------------------------------------------------------------------------------------------------------------------------------------------------------------------------------------------------------------------------------------------------------------------------------------------------------------------------------------------------------------------------------------------------------------------------------------------------------|---------------------|
|                                             |                         | OPTIONAL FILTERS                                                                                                                                                                                                                                                                                                                                                                                                                                                                                                                                                                                                                                                                                                                                                                                                                                                                                                                                                                                                                                                                                                                                                                                                                                                                                                                                                                                                                                                                                                                                                                                                                                                                                                                                                                                                                                                                                                                                                                                                                                                                                                                    |                     |
|                                             | -                       | From 5/31/2021 To 6/25/2021 Clear Filters                                                                                                                                                                                                                                                                                                                                                                                                                                                                                                                                                                                                                                                                                                                                                                                                                                                                                                                                                                                                                                                                                                                                                                                                                                                                                                                                                                                                                                                                                                                                                                                                                                                                                                                                                                                                                                                                                                                                                                                                                                                                                           |                     |
|                                             |                         | Rotation 5 V                                                                                                                                                                                                                                                                                                                                                                                                                                                                                                                                                                                                                                                                                                                                                                                                                                                                                                                                                                                                                                                                                                                                                                                                                                                                                                                                                                                                                                                                                                                                                                                                                                                                                                                                                                                                                                                                                                                                                                                                                                                                                                                        |                     |
|                                             | Rotation:               | Family Practice Clinical Rotation (668)                                                                                                                                                                                                                                                                                                                                                                                                                                                                                                                                                                                                                                                                                                                                                                                                                                                                                                                                                                                                                                                                                                                                                                                                                                                                                                                                                                                                                                                                                                                                                                                                                                                                                                                                                                                                                                                                                                                                                                                                                                                                                             |                     |
|                                             | Clinical Site:          | CitiMed JFK                                                                                                                                                                                                                                                                                                                                                                                                                                                                                                                                                                                                                                                                                                                                                                                                                                                                                                                                                                                                                                                                                                                                                                                                                                                                                                                                                                                                                                                                                                                                                                                                                                                                                                                                                                                                                                                                                                                                                                                                                                                                                                                         |                     |
|                                             | Preceptor:              | Laura Robinson                                                                                                                                                                                                                                                                                                                                                                                                                                                                                                                                                                                                                                                                                                                                                                                                                                                                                                                                                                                                                                                                                                                                                                                                                                                                                                                                                                                                                                                                                                                                                                                                                                                                                                                                                                                                                                                                                                                                                                                                                                                                                                                      |                     |
|                                             | Item Filter #1:         | None 🔻                                                                                                                                                                                                                                                                                                                                                                                                                                                                                                                                                                                                                                                                                                                                                                                                                                                                                                                                                                                                                                                                                                                                                                                                                                                                                                                                                                                                                                                                                                                                                                                                                                                                                                                                                                                                                                                                                                                                                                                                                                                                                                                              |                     |
|                                             | Item Filter #2:         | None 🔻                                                                                                                                                                                                                                                                                                                                                                                                                                                                                                                                                                                                                                                                                                                                                                                                                                                                                                                                                                                                                                                                                                                                                                                                                                                                                                                                                                                                                                                                                                                                                                                                                                                                                                                                                                                                                                                                                                                                                                                                                                                                                                                              |                     |
| Click 🔍 for a list of cases where           | that category was marke | d.                                                                                                                                                                                                                                                                                                                                                                                                                                                                                                                                                                                                                                                                                                                                                                                                                                                                                                                                                                                                                                                                                                                                                                                                                                                                                                                                                                                                                                                                                                                                                                                                                                                                                                                                                                                                                                                                                                                                                                                                                                                                                                                                  |                     |
| Total                                       | Cases Entered: 80       |                                                                                                                                                                                                                                                                                                                                                                                                                                                                                                                                                                                                                                                                                                                                                                                                                                                                                                                                                                                                                                                                                                                                                                                                                                                                                                                                                                                                                                                                                                                                                                                                                                                                                                                                                                                                                                                                                                                                                                                                                                                                                                                                     |                     |
| Total U                                     | nique Patients: 80      |                                                                                                                                                                                                                                                                                                                                                                                                                                                                                                                                                                                                                                                                                                                                                                                                                                                                                                                                                                                                                                                                                                                                                                                                                                                                                                                                                                                                                                                                                                                                                                                                                                                                                                                                                                                                                                                                                                                                                                                                                                                                                                                                     |                     |
|                                             | ays with Cases: 16      |                                                                                                                                                                                                                                                                                                                                                                                                                                                                                                                                                                                                                                                                                                                                                                                                                                                                                                                                                                                                                                                                                                                                                                                                                                                                                                                                                                                                                                                                                                                                                                                                                                                                                                                                                                                                                                                                                                                                                                                                                                                                                                                                     |                     |
|                                             | -                       | 8 (+ 0.0 Total Consult Hours = ~26.8 Hours)                                                                                                                                                                                                                                                                                                                                                                                                                                                                                                                                                                                                                                                                                                                                                                                                                                                                                                                                                                                                                                                                                                                                                                                                                                                                                                                                                                                                                                                                                                                                                                                                                                                                                                                                                                                                                                                                                                                                                                                                                                                                                         |                     |
| Average Case Load                           |                         |                                                                                                                                                                                                                                                                                                                                                                                                                                                                                                                                                                                                                                                                                                                                                                                                                                                                                                                                                                                                                                                                                                                                                                                                                                                                                                                                                                                                                                                                                                                                                                                                                                                                                                                                                                                                                                                                                                                                                                                                                                                                                                                                     |                     |
| Average Time Spent                          |                         | minutes                                                                                                                                                                                                                                                                                                                                                                                                                                                                                                                                                                                                                                                                                                                                                                                                                                                                                                                                                                                                                                                                                                                                                                                                                                                                                                                                                                                                                                                                                                                                                                                                                                                                                                                                                                                                                                                                                                                                                                                                                                                                                                                             |                     |
| Average Time open                           | Rural Visits: 0 p       | _                                                                                                                                                                                                                                                                                                                                                                                                                                                                                                                                                                                                                                                                                                                                                                                                                                                                                                                                                                                                                                                                                                                                                                                                                                                                                                                                                                                                                                                                                                                                                                                                                                                                                                                                                                                                                                                                                                                                                                                                                                                                                                                                   |                     |
|                                             | •                       | -                                                                                                                                                                                                                                                                                                                                                                                                                                                                                                                                                                                                                                                                                                                                                                                                                                                                                                                                                                                                                                                                                                                                                                                                                                                                                                                                                                                                                                                                                                                                                                                                                                                                                                                                                                                                                                                                                                                                                                                                                                                                                                                                   |                     |
|                                             | ea/Population: 0 p      |                                                                                                                                                                                                                                                                                                                                                                                                                                                                                                                                                                                                                                                                                                                                                                                                                                                                                                                                                                                                                                                                                                                                                                                                                                                                                                                                                                                                                                                                                                                                                                                                                                                                                                                                                                                                                                                                                                                                                                                                                                                                                                                                     |                     |
| Surgica                                     |                         | nplete: 0 patients<br>Pre-op: 0 patients<br>Intra-op: 0 patients<br>Post-op: 0 patients<br>erating Room experiences: 0 patients<br>Source to the set of the set |                     |
| Gro                                         | up Encounters: 0 s      | essions 🔍                                                                                                                                                                                                                                                                                                                                                                                                                                                                                                                                                                                                                                                                                                                                                                                                                                                                                                                                                                                                                                                                                                                                                                                                                                                                                                                                                                                                                                                                                                                                                                                                                                                                                                                                                                                                                                                                                                                                                                                                                                                                                                                           |                     |
| CLINICAL SETTING                            | TYPES                   |                                                                                                                                                                                                                                                                                                                                                                                                                                                                                                                                                                                                                                                                                                                                                                                                                                                                                                                                                                                                                                                                                                                                                                                                                                                                                                                                                                                                                                                                                                                                                                                                                                                                                                                                                                                                                                                                                                                                                                                                                                                                                                                                     |                     |
| Outp                                        | batient: 80 🔍           |                                                                                                                                                                                                                                                                                                                                                                                                                                                                                                                                                                                                                                                                                                                                                                                                                                                                                                                                                                                                                                                                                                                                                                                                                                                                                                                                                                                                                                                                                                                                                                                                                                                                                                                                                                                                                                                                                                                                                                                                                                                                                                                                     |                     |
| Emergency Room                              |                         |                                                                                                                                                                                                                                                                                                                                                                                                                                                                                                                                                                                                                                                                                                                                                                                                                                                                                                                                                                                                                                                                                                                                                                                                                                                                                                                                                                                                                                                                                                                                                                                                                                                                                                                                                                                                                                                                                                                                                                                                                                                                                                                                     |                     |
|                                             | oatient: 0 S            |                                                                                                                                                                                                                                                                                                                                                                                                                                                                                                                                                                                                                                                                                                                                                                                                                                                                                                                                                                                                                                                                                                                                                                                                                                                                                                                                                                                                                                                                                                                                                                                                                                                                                                                                                                                                                                                                                                                                                                                                                                                                                                                                     |                     |
| Long-Terr                                   | -                       |                                                                                                                                                                                                                                                                                                                                                                                                                                                                                                                                                                                                                                                                                                                                                                                                                                                                                                                                                                                                                                                                                                                                                                                                                                                                                                                                                                                                                                                                                                                                                                                                                                                                                                                                                                                                                                                                                                                                                                                                                                                                                                                                     |                     |
|                                             | <b>Other:</b> 0 🔍       |                                                                                                                                                                                                                                                                                                                                                                                                                                                                                                                                                                                                                                                                                                                                                                                                                                                                                                                                                                                                                                                                                                                                                                                                                                                                                                                                                                                                                                                                                                                                                                                                                                                                                                                                                                                                                                                                                                                                                                                                                                                                                                                                     |                     |
|                                             |                         | OP (100.0%)                                                                                                                                                                                                                                                                                                                                                                                                                                                                                                                                                                                                                                                                                                                                                                                                                                                                                                                                                                                                                                                                                                                                                                                                                                                                                                                                                                                                                                                                                                                                                                                                                                                                                                                                                                                                                                                                                                                                                                                                                                                                                                                         |                     |
|                                             |                         |                                                                                                                                                                                                                                                                                                                                                                                                                                                                                                                                                                                                                                                                                                                                                                                                                                                                                                                                                                                                                                                                                                                                                                                                                                                                                                                                                                                                                                                                                                                                                                                                                                                                                                                                                                                                                                                                                                                                                                                                                                                                                                                                     |                     |
| CLINICAL EXPER                              | IENCES                  |                                                                                                                                                                                                                                                                                                                                                                                                                                                                                                                                                                                                                                                                                                                                                                                                                                                                                                                                                                                                                                                                                                                                                                                                                                                                                                                                                                                                                                                                                                                                                                                                                                                                                                                                                                                                                                                                                                                                                                                                                                                                                                                                     |                     |
| (based on rotation                          | n choices)              |                                                                                                                                                                                                                                                                                                                                                                                                                                                                                                                                                                                                                                                                                                                                                                                                                                                                                                                                                                                                                                                                                                                                                                                                                                                                                                                                                                                                                                                                                                                                                                                                                                                                                                                                                                                                                                                                                                                                                                                                                                                                                                                                     |                     |
| Family Me                                   | edicine: 80 🔍           |                                                                                                                                                                                                                                                                                                                                                                                                                                                                                                                                                                                                                                                                                                                                                                                                                                                                                                                                                                                                                                                                                                                                                                                                                                                                                                                                                                                                                                                                                                                                                                                                                                                                                                                                                                                                                                                                                                                                                                                                                                                                                                                                     |                     |
|                                             |                         |                                                                                                                                                                                                                                                                                                                                                                                                                                                                                                                                                                                                                                                                                                                                                                                                                                                                                                                                                                                                                                                                                                                                                                                                                                                                                                                                                                                                                                                                                                                                                                                                                                                                                                                                                                                                                                                                                                                                                                                                                                                                                                                                     |                     |
|                                             |                         |                                                                                                                                                                                                                                                                                                                                                                                                                                                                                                                                                                                                                                                                                                                                                                                                                                                                                                                                                                                                                                                                                                                                                                                                                                                                                                                                                                                                                                                                                                                                                                                                                                                                                                                                                                                                                                                                                                                                                                                                                                                                                                                                     |                     |
|                                             |                         |                                                                                                                                                                                                                                                                                                                                                                                                                                                                                                                                                                                                                                                                                                                                                                                                                                                                                                                                                                                                                                                                                                                                                                                                                                                                                                                                                                                                                                                                                                                                                                                                                                                                                                                                                                                                                                                                                                                                                                                                                                                                                                                                     |                     |
|                                             |                         | FAMILY (100.                                                                                                                                                                                                                                                                                                                                                                                                                                                                                                                                                                                                                                                                                                                                                                                                                                                                                                                                                                                                                                                                                                                                                                                                                                                                                                                                                                                                                                                                                                                                                                                                                                                                                                                                                                                                                                                                                                                                                                                                                                                                                                                        | 0%)                 |
|                                             |                         |                                                                                                                                                                                                                                                                                                                                                                                                                                                                                                                                                                                                                                                                                                                                                                                                                                                                                                                                                                                                                                                                                                                                                                                                                                                                                                                                                                                                                                                                                                                                                                                                                                                                                                                                                                                                                                                                                                                                                                                                                                                                                                                                     |                     |
|                                             |                         |                                                                                                                                                                                                                                                                                                                                                                                                                                                                                                                                                                                                                                                                                                                                                                                                                                                                                                                                                                                                                                                                                                                                                                                                                                                                                                                                                                                                                                                                                                                                                                                                                                                                                                                                                                                                                                                                                                                                                                                                                                                                                                                                     |                     |
| <u>AGE</u> <u>Ct</u><br><b>&lt;2 yrs:</b> 0 | <u>Hrs</u><br>0.0 <     | <u>Geria</u><br>Breakdo                                                                                                                                                                                                                                                                                                                                                                                                                                                                                                                                                                                                                                                                                                                                                                                                                                                                                                                                                                                                                                                                                                                                                                                                                                                                                                                                                                                                                                                                                                                                                                                                                                                                                                                                                                                                                                                                                                                                                                                                                                                                                                             |                     |
| <b>2-4 yrs:</b> 0                           | 0.0 <                   | 65-74                                                                                                                                                                                                                                                                                                                                                                                                                                                                                                                                                                                                                                                                                                                                                                                                                                                                                                                                                                                                                                                                                                                                                                                                                                                                                                                                                                                                                                                                                                                                                                                                                                                                                                                                                                                                                                                                                                                                                                                                                                                                                                                               |                     |
| <b>5-11 yrs:</b> 0                          | 0.0 🔍                   | 75-84                                                                                                                                                                                                                                                                                                                                                                                                                                                                                                                                                                                                                                                                                                                                                                                                                                                                                                                                                                                                                                                                                                                                                                                                                                                                                                                                                                                                                                                                                                                                                                                                                                                                                                                                                                                                                                                                                                                                                                                                                                                                                                                               | <b>yrs:</b> 0 0.0 🔍 |
| <b>12-17 yrs:</b> 0                         | 0.0 🔦                   | 85-89                                                                                                                                                                                                                                                                                                                                                                                                                                                                                                                                                                                                                                                                                                                                                                                                                                                                                                                                                                                                                                                                                                                                                                                                                                                                                                                                                                                                                                                                                                                                                                                                                                                                                                                                                                                                                                                                                                                                                                                                                                                                                                                               | <b>yrs:</b> 0 0.0 🔍 |
| 18-49 yrs: 58                               | 19.5 🤦                  | >=90                                                                                                                                                                                                                                                                                                                                                                                                                                                                                                                                                                                                                                                                                                                                                                                                                                                                                                                                                                                                                                                                                                                                                                                                                                                                                                                                                                                                                                                                                                                                                                                                                                                                                                                                                                                                                                                                                                                                                                                                                                                                                                                                | <b>yrs:</b> 0 0.0 🔍 |
| <b>50-64 yrs:</b> 21                        | 7.0 🤦                   |                                                                                                                                                                                                                                                                                                                                                                                                                                                                                                                                                                                                                                                                                                                                                                                                                                                                                                                                                                                                                                                                                                                                                                                                                                                                                                                                                                                                                                                                                                                                                                                                                                                                                                                                                                                                                                                                                                                                                                                                                                                                                                                                     |                     |
| >=65 yrs: 1<br>Unmarked: 0                  | 0.3 🔍<br>0.0 🔍          |                                                                                                                                                                                                                                                                                                                                                                                                                                                                                                                                                                                                                                                                                                                                                                                                                                                                                                                                                                                                                                                                                                                                                                                                                                                                                                                                                                                                                                                                                                                                                                                                                                                                                                                                                                                                                                                                                                                                                                                                                                                                                                                                     |                     |