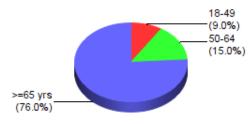

Group Encounters: 0 sessions

| AGE        | Ct | <u>Hrs</u> | Geriatric        |           |            |
|------------|----|------------|------------------|-----------|------------|
| <2 yrs:    | 0  | 0.0 🔍      | <u>Breakdown</u> | <u>Ct</u> | <u>Hrs</u> |
| 2-4 yrs:   | 0  | 0.0 🔍      | 65-74 yrs:       | 22        | 6.0 🔍      |
| 5-11 yrs:  | 0  | 0.0 🔍      | 75-84 yrs:       | 19        | 5.4 🔍      |
| 12-17 yrs: | 0  | 0.0 🔍      | 85-89 yrs:       | 20        | 5.4 🔍      |
| 18-49 yrs: | 9  | 2.5 🔍      | >=90 yrs:        | 15        | 4.1 🔍      |
| 50-64 yrs: | 15 | 5.0 🔍      |                  |           |            |
| >=65 yrs:  | 76 | 20.9 🔍     |                  |           |            |
| Unmarked:  | 0  | 0.0 🔍      |                  |           |            |