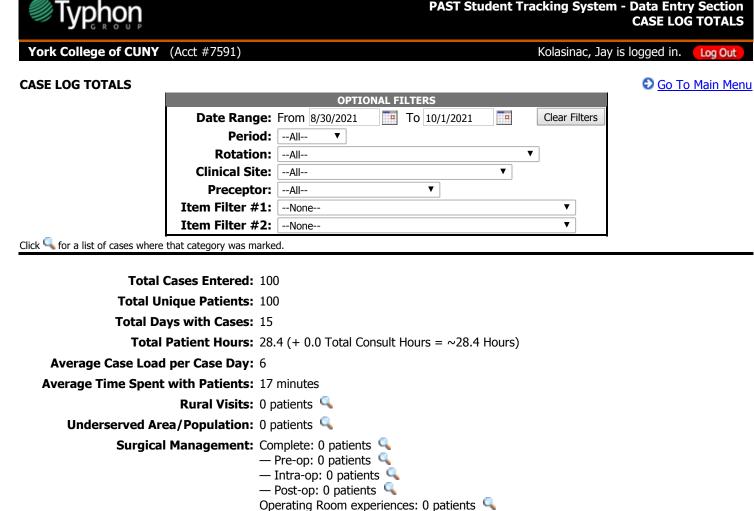

Group Encounters: 0 sessions

| AGE        | Ct | <u>Hrs</u> | Geriatric        |           |            |
|------------|----|------------|------------------|-----------|------------|
| <2 yrs:    | 0  | 0.0 🔍      | <u>Breakdown</u> | <u>Ct</u> | <u>Hrs</u> |
| 2-4 yrs:   | 0  | 0.0 🔍      | 65-74 yrs:       | 22        | 6.0 🔍      |
| 5-11 yrs:  | 0  | 0.0 🔍      | 75-84 yrs:       | 19        | 5.4 🔍      |
| 12-17 yrs: | 0  | 0.0 🔍      | 85-89 yrs:       | 20        | 5.4 🔍      |
| 18-49 yrs: | 9  | 2.5 🔍      | >=90 yrs:        | 15        | 4.1 🔍      |
| 50-64 yrs: | 15 | 5.0 🔍      |                  |           |            |
| >=65 yrs:  | 76 | 20.9 🔍     |                  |           |            |
| Unmarked:  | 0  | 0.0 🔍      |                  |           |            |