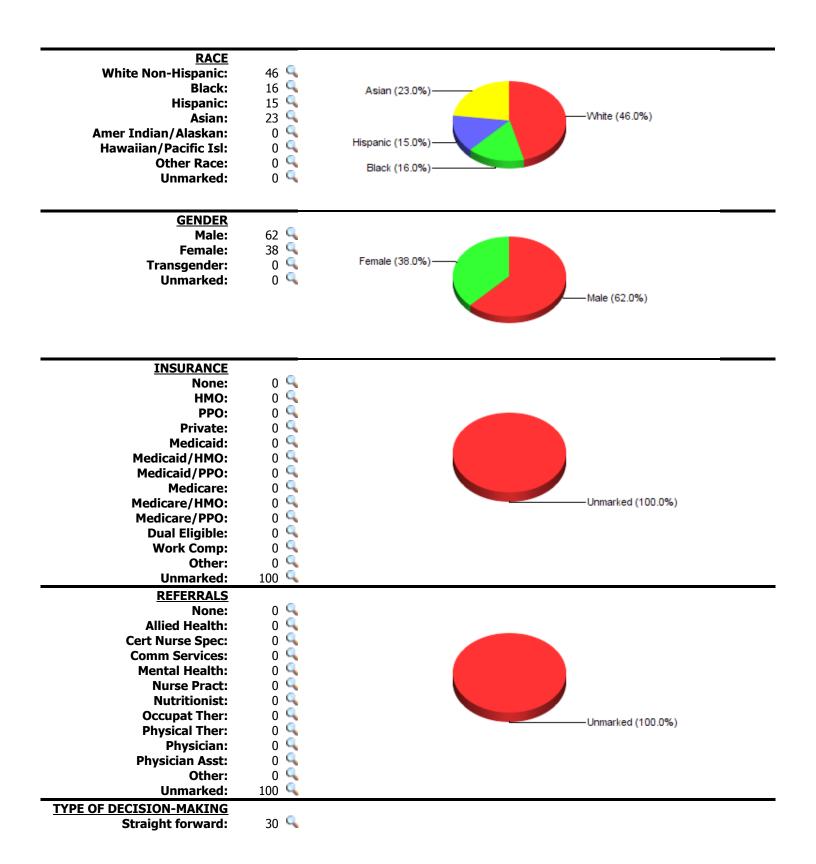

ssions



| AGE        | Ct | <u>Hrs</u> | Geriatric        |           |            |
|------------|----|------------|------------------|-----------|------------|
| <2 yrs:    | 0  | 0.0 🔍      | <u>Breakdown</u> | <u>Ct</u> | <u>Hrs</u> |
| 2-4 yrs:   | 0  | 0.0 🔍      | 65-74 yrs:       | 22        | 6.0 🔍      |
| 5-11 yrs:  | 0  | 0.0 🔍      | 75-84 yrs:       | 19        | 5.4 🔍      |
| 12-17 yrs: | 0  | 0.0 🔍      | 85-89 yrs:       | 20        | 5.4 🔍      |
| 18-49 yrs: | 9  | 2.5 🔍      | >=90 yrs:        | 15        | 4.1 🔍      |
| 50-64 yrs: | 15 | 5.0 🔍      |                  |           |            |
| >=65 yrs:  | 76 | 20.9 🔍     |                  |           |            |
| Unmarked:  | 0  | 0.0 🔍      |                  |           |            |

GERI (100.0%)









Housing/Residence: Income/Economic: **Interpersonal Relations:** Issues w/Community Help: Legal: **Neglected Child/Adult:** Nutrition/Exercise: Palliative/End of Life: **Prevention: Role Change:** Safety: Sanitation/Hygiene: Sexuality: **Social Isolation: Spiritual Issues: Substance Abuse:** Other:

|