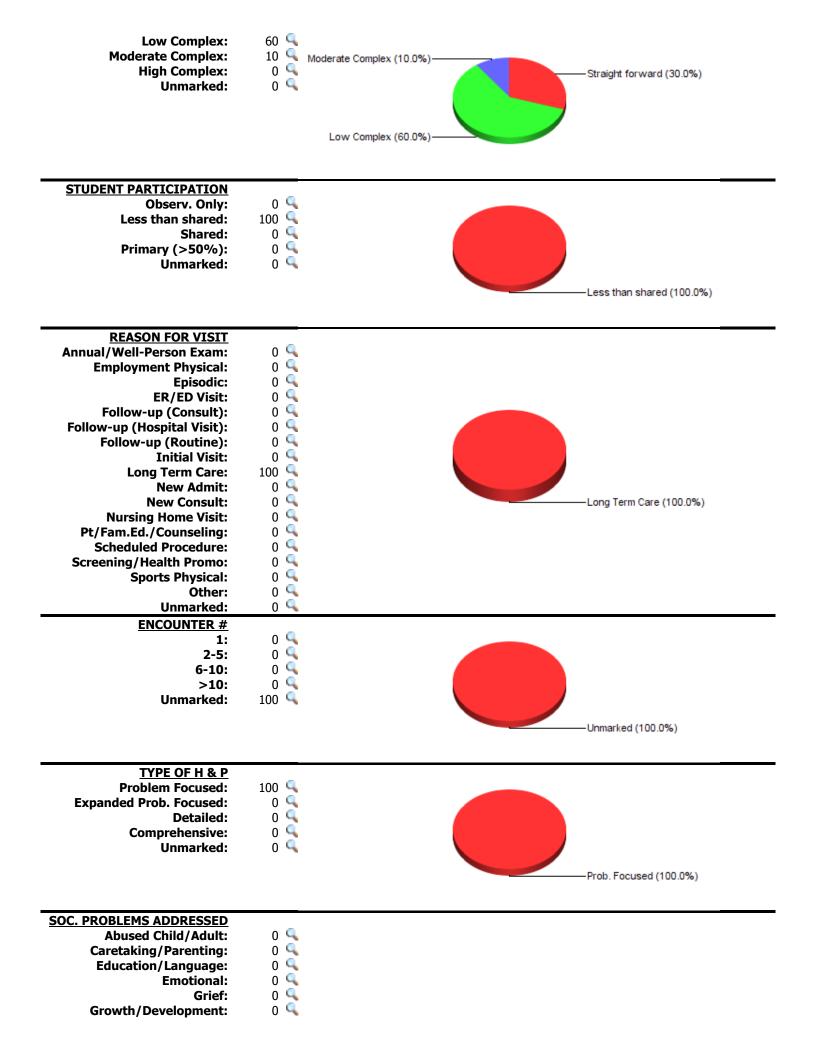

Group Encounters: 0 sessions

| AGE        | Ct | <u>Hrs</u> | Geriatric        |           |            |
|------------|----|------------|------------------|-----------|------------|
| <2 yrs:    | 0  | 0.0 🔍      | <u>Breakdown</u> | <u>Ct</u> | <u>Hrs</u> |
| 2-4 yrs:   | 0  | 0.0 🔍      | 65-74 yrs:       | 22        | 6.0 🔍      |
| 5-11 yrs:  | 0  | 0.0 🔍      | 75-84 yrs:       | 19        | 5.4 🔍      |
| 12-17 yrs: | 0  | 0.0 🔍      | 85-89 yrs:       | 20        | 5.4 🔍      |
| 18-49 yrs: | 9  | 2.5 🔍      | >=90 yrs:        | 15        | 4.1 🔍      |
| 50-64 yrs: | 15 | 5.0 🔍      |                  |           |            |
| >=65 yrs:  | 76 | 20.9 🔍     |                  |           |            |
| Unmarked:  | 0  | 0.0 🔍      |                  |           |            |