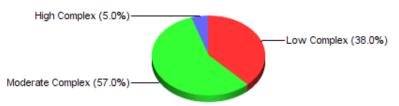

TYPE OF DECISION-MAKING
Straight forward:

0 🔍

38 🔍 **Low Complex:** 57 🔍 **Moderate Complex:** 5 🔍 **High Complex:** 0 🔍 **Unmarked:** 

0 9 Observ. Only: o 🔍 Less than shared:

**Shared:** 100 🔍

Primary (>50%): 0 🔍