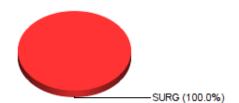

# **CLINICAL EXPERIENCES**

(based on rotation choices)

100 🔍 **General Surgical Care:** 

| <u>AGE</u>       | <u>Ct</u> | <u>Hrs</u> | <u>Infant</u>    |           |            |
|------------------|-----------|------------|------------------|-----------|------------|
| <2 yrs:          | 1         | 0.3 🔍      | <u>Breakdown</u> | <u>Ct</u> | <u>Hrs</u> |
| 2-4 yrs:         | 1         | 0.3 🔍      | Prenatal:        | 0         | 0.0 🔍      |
| 5-11 yrs:        | 5         | 1.3 🔍      | 0-3 mo:          | 1         | 0.3 🔍      |
| 12-17 yrs:       | 1         | 0.3 🔍      | 4-6 mo:          | 0         | 0.0 🔍      |
| 18-49 yrs:       | 30        | 8.3 🔍      | 7-12 mo:         | 0         | 0.0 🔍      |
| 50-64 yrs:       | 23        | 6.4 🔍      | 13-18 mo:        | 0         | 0.0 🔍      |
| >=65 yrs:        | 39        | 10.8 🔍     | 19-23 mo:        | 0         | 0.0 🔍      |
| <b>Unmarked:</b> | 0         | 0.0 🔍      |                  |           |            |