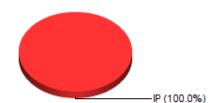

### **CLINICAL SETTING TYPES**

0 🔍 **Outpatient:** 0 9 **Emergency Room/Dept:** 

100 🔍 Inpatient:

0 🔍 **Long-Term Care:** 

0 🔍 Other: